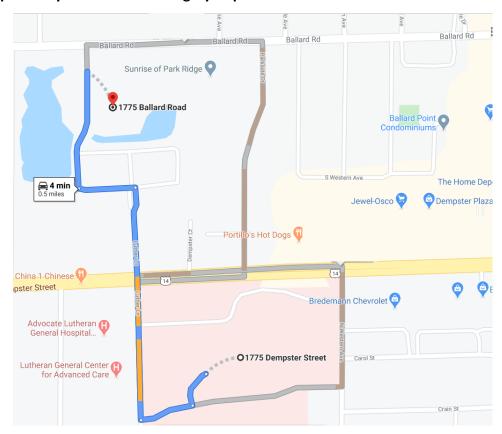

## PRE- REGISTERED COVID-19 TEST APPOINTMENT PATIENT INSTRUCTIONS

| P | ATIENT NAME BIRTH DATE:                                                                     |
|---|---------------------------------------------------------------------------------------------|
|   | Your appointment for your screening is scheduled on at                                      |
|   | Arrive 5 minutes before your appointment                                                    |
|   | Visitors are not allowed. If someone drives you, they will need stay in the car             |
|   | Exception to the visitor policy is a parent for a patient under the age of 18 may accompany |
|   | the patient for the testing                                                                 |
|   | The testing office is in the Nesset Pavillion (1775 W Ballard Road, Park Ridge, IL)         |
|   | Park at the parking lot in front of the Nesset Pavillion building entrance                  |
|   | Check in at the screening desk- temperature and mask will be provided                       |
|   | Tell the screening desk team that you are there for COVID Testing                           |
|   | The screening desk team will direct you to the office                                       |